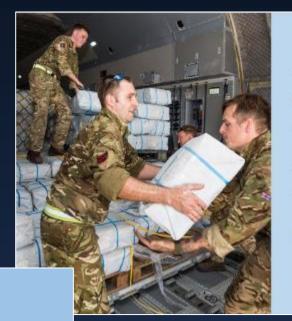

## **HUMANITARIAN AID WORKSHOP**

A classroom-based activity with questions and scenarios for groups or individuals to answer based around real life RAF Humanitarian Aid Missions.

#### **DELIVERING AID**

- Provide urgent assistance in emergency situations
- Natural disasters, political/military unrest, medical emergencies/outbreaks etc.
- Our aircraft, reach and expertise can get humanitarian aid, equipment and people into affected areas quickly
- We can evacuate civilians and military personnel from countries around the world
- Work with the Department for International Development, foreign governments and allied forces
- Provide support to government agencies and emergency services on UK operations