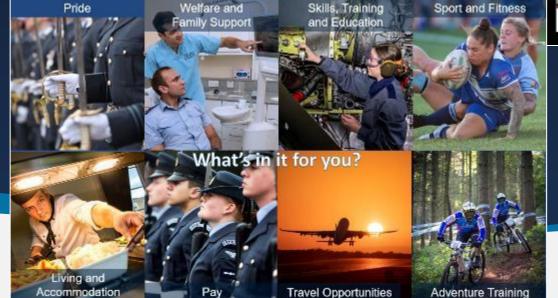

# Young Person's GUARANTEE

- Investing in a skilled workforce through apprenticeships.
- Creating jobs and opportunities suitable for 16-47 year olds 1000+ jobs available every year.
- Preparing young people for the world of work.
- Ensuring a work environment which supports all young people and provides fair work.
- Creating opportunities for young people who face the greatest barriers to work.

# WHAT WE OFFER

- Careers Presentations
- Careers Fairs
- Humanitarian Aid Workshop
- Maths Challenge
- Personal Development Training
- Interview Skills Workshop
- RAF World Online

# **CAREERS PRESENTATIONS**

Developed to raise awareness of the opportunities within the RAF.

Presentations cover the wide variety of jobs available in the RAF as well as apprenticeships, training and benefits.