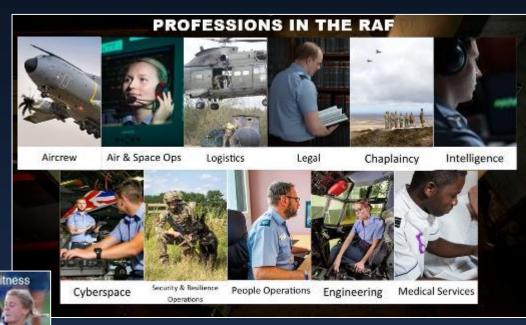

# **CAREERS PRESENTATIONS**

Developed to raise awareness of the opportunities within the RAF.

Presentations cover the wide variety of jobs available in the RAF as well as apprenticeships, training and benefits.

# CAREERS FAIRS

Our team of trained and experienced RAF staff are available to attend your careers fair.

They can answer students' questions and engage with the audience about the wide variety of roles available in the RAF.

This includes access to information about subject choices, the accredited RAF Apprenticeship scheme and University Sponsorship options.