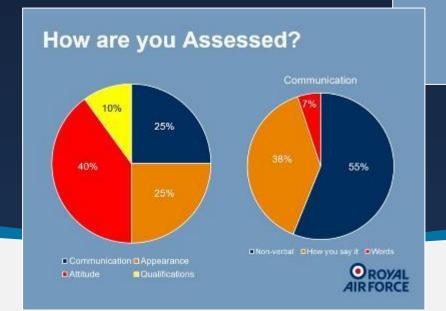

# **INTERVIEW SKILLS WORKSHOP**

This package enhances student job-seeking skills by means of interview instruction including preparation, delivery and post-interview actions.

We can also conduct mock interviews, providing constructive feedback and invaluable practice in preparation for the work-place.